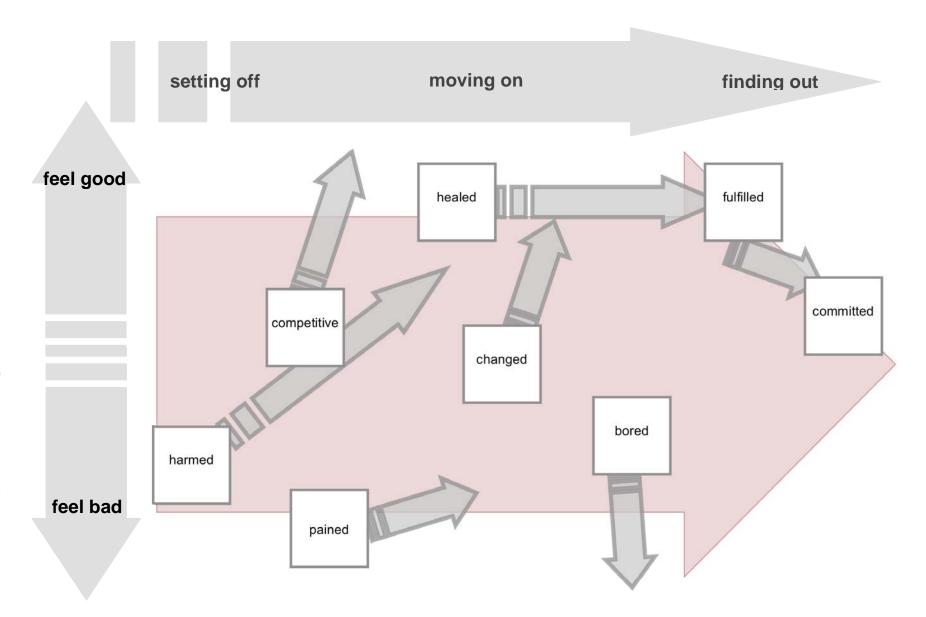

## career-management talk device

the boxes hold examples of words that crop up in episodes in career management

the episode could be of informal life or of a formal programme

sort out your own words to tell your story

arrange the word left-toright in the order they appear in your story

## show how...

- some are feel -good like 'healed' in the story
- > some are neutral like 'changed' in the story
- > some are feel-bad like 'bored'

## also show how ..:

- > some quickly pass like 'pain' in this story
- > some stay like 'harmed'
- some lead to other experiences like 'changed'

this is your story telling of how you navigated through life's ups-anddowns - to keep, re-write, and show to others - as you move on in life